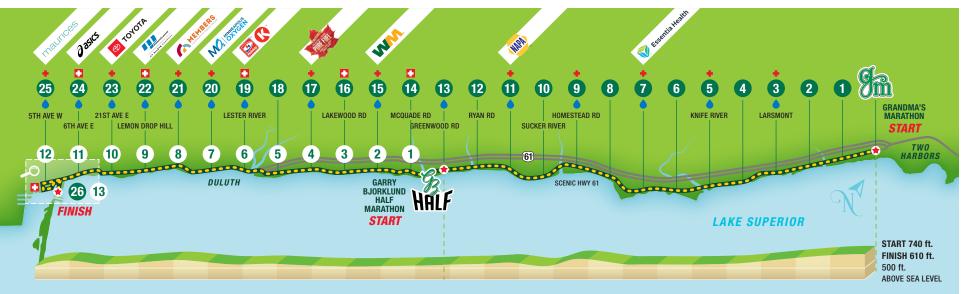

## **RACECOURSE & ELEVATION**

## **GRANDMA'S MARATHON**

WATER & POWERADE Miles 3, 5, 7, 9, 11, 13, 15, 17, 19, 20, 21, 22, 23, 24, 25 TIME SPLITS Start, 3.1M, 6.2M, 13.1M, 16.2M, 20M, 22M, 24M, Finish PURE FUEL Mile 17 GARRY BJORKLUND HALF MARATHON WATER & POWERADE Miles 2, 4, 6, 7, 8, 9, 10, 11, 12 TIME SPLITS Start, 3.1M, 6.9M, 9M, 11.9M, Finish PURE FUEL Mile 4

## FRESH FRUIT NEAR MILES 19/6 & 23.5/10.5 Courtesy of White Rest Causes Page Lagar adjusted Food Solution With a gener adjusted and Food Solution With a gener adjusted and Food Solution With a general adjusted and Food Solution With a general adjusted and Solution With a general adjusted adjus

- C RACECOURSE
- 26 MARATHON MILE MARKERS
- 13 HALF MARATHON MILE MARKERS
- WATER/POWERADE STATION
- MEDICAL TENT
- FIRST AID