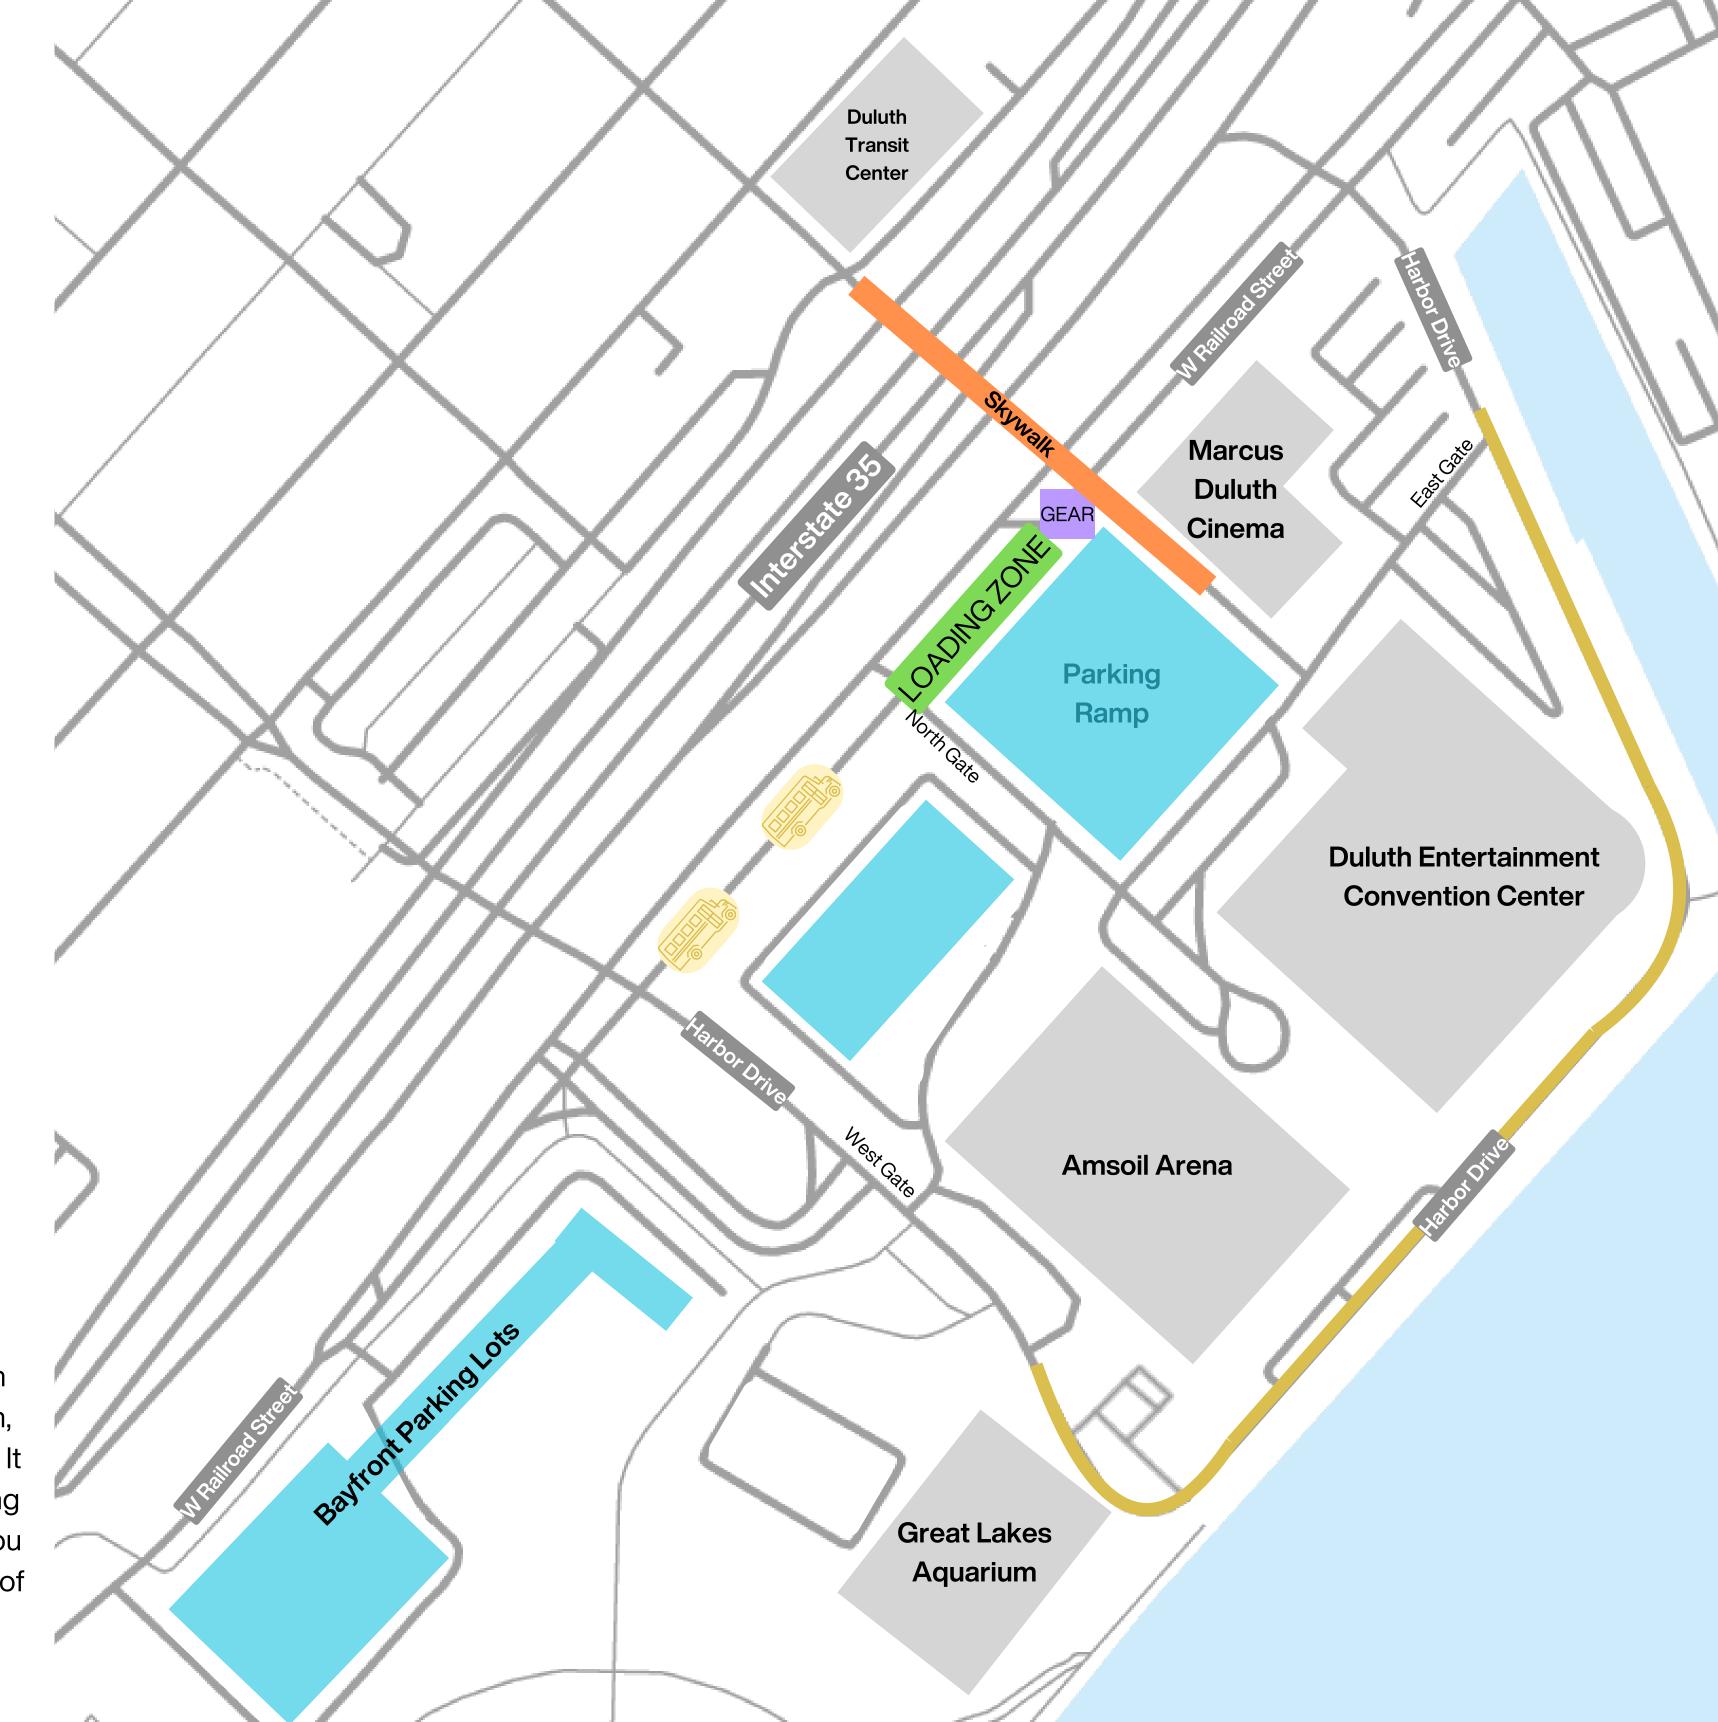

## Duluth Entertainment Convention Center (DECC) Bus Loading Site

350 Harbor Drive

Only buses will be allowed on the bay side of Harbor Drive.

Vehicles must access the DECC lots and ramp via the North and East gates. The East gate closes for access at 5:30 a.m.

## **LOADING TIMES:**

*Half Marathon* – 4:15 a.m. to 5:00 a.m. *Full Marathon* – 5:30 a.m. to 6:15 a.m.

Gear Bag Drop Area (half marathon ONLY)

## **Parking Areas**

This location is best for runners staying in Canal Park, Park Point, downtown Duluth, and areas just west of downtown Duluth. It can be one of the most congested loading sites, but it is the only site which allows you to park a vehicle within walking distance of the finish line.