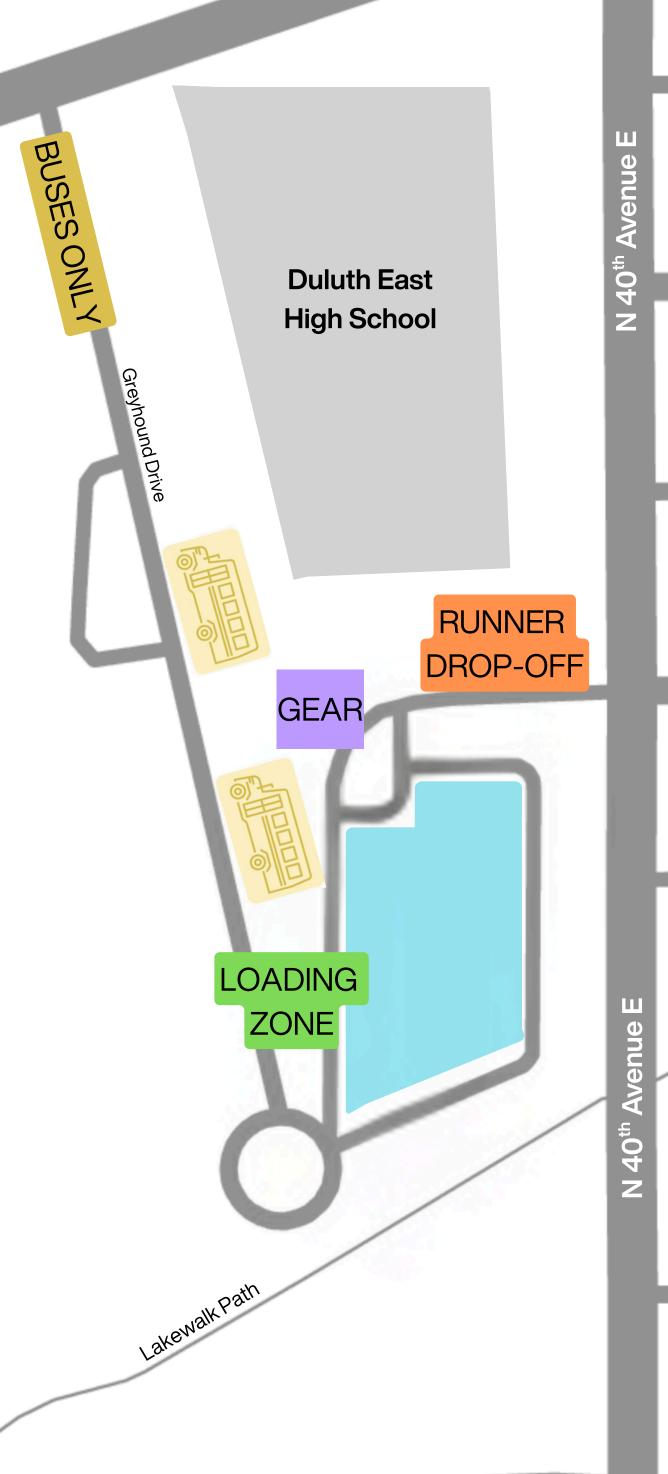

## **Duluth East High School - Bus Loading Site**

301 North 40<sup>th</sup> Avenue East

Only buses will be allowed on Greyhound Drive. Vehicles must use North 40<sup>th</sup> Avenue East to access drop-off zone and parking lots.

London Road closes at 5:30 a.m. Vehicles must access parking lots and runner drop-off via East Superior Street after 5:30 a.m.

## **LOADING TIMES:**

*Half Marathon* – 4:15 a.m. to 5:00 a.m. *Full Marathon* – 5:30 a.m. to 6:15 a.m.

Gear Bag Drop Area (half marathon ONLY)

## **Parking Areas**

This site is ideal for those coming from the east side of Duluth, including parts of downtown and the London Road corridor. It is the closest location to the Garry Bjorklund Half Marathon start.