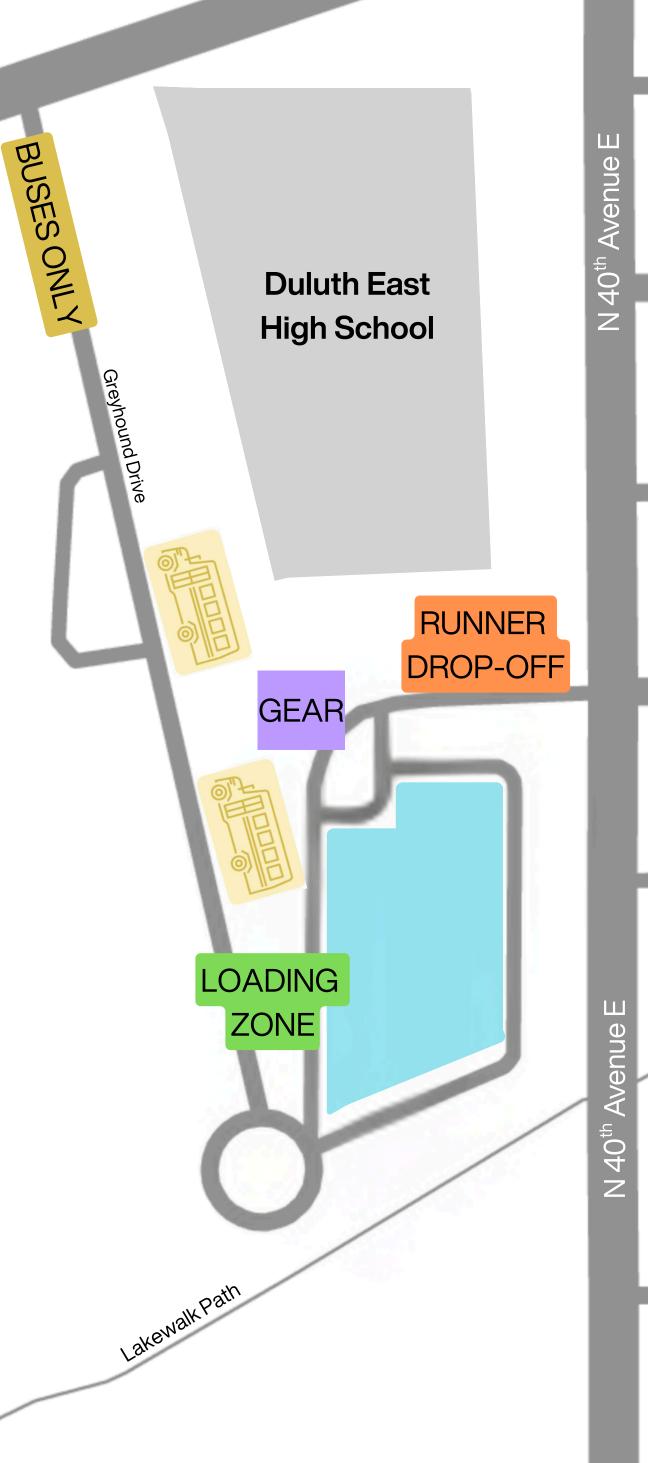

## Duluth East High School Bus Loading Site

301 North 40<sup>th</sup> Avenue East

Only buses will be allowed on Greyhound Drive. Vehicles must use North 40<sup>th</sup> Avenue East to access drop-off zone and parking lots.

London Road closes at 5:30 a.m. Vehicles must access parking lots and runner drop-off via East Superior Street after 5:30 a.m.

## **Parking Areas**

Gear Bag Drop Area (half marathon ONLY)

This site is ideal for those coming from the east side of Duluth, including parts of downtown and the London Road corridor. It is the closest location to the Garry Bjorklund Half Marathon start.