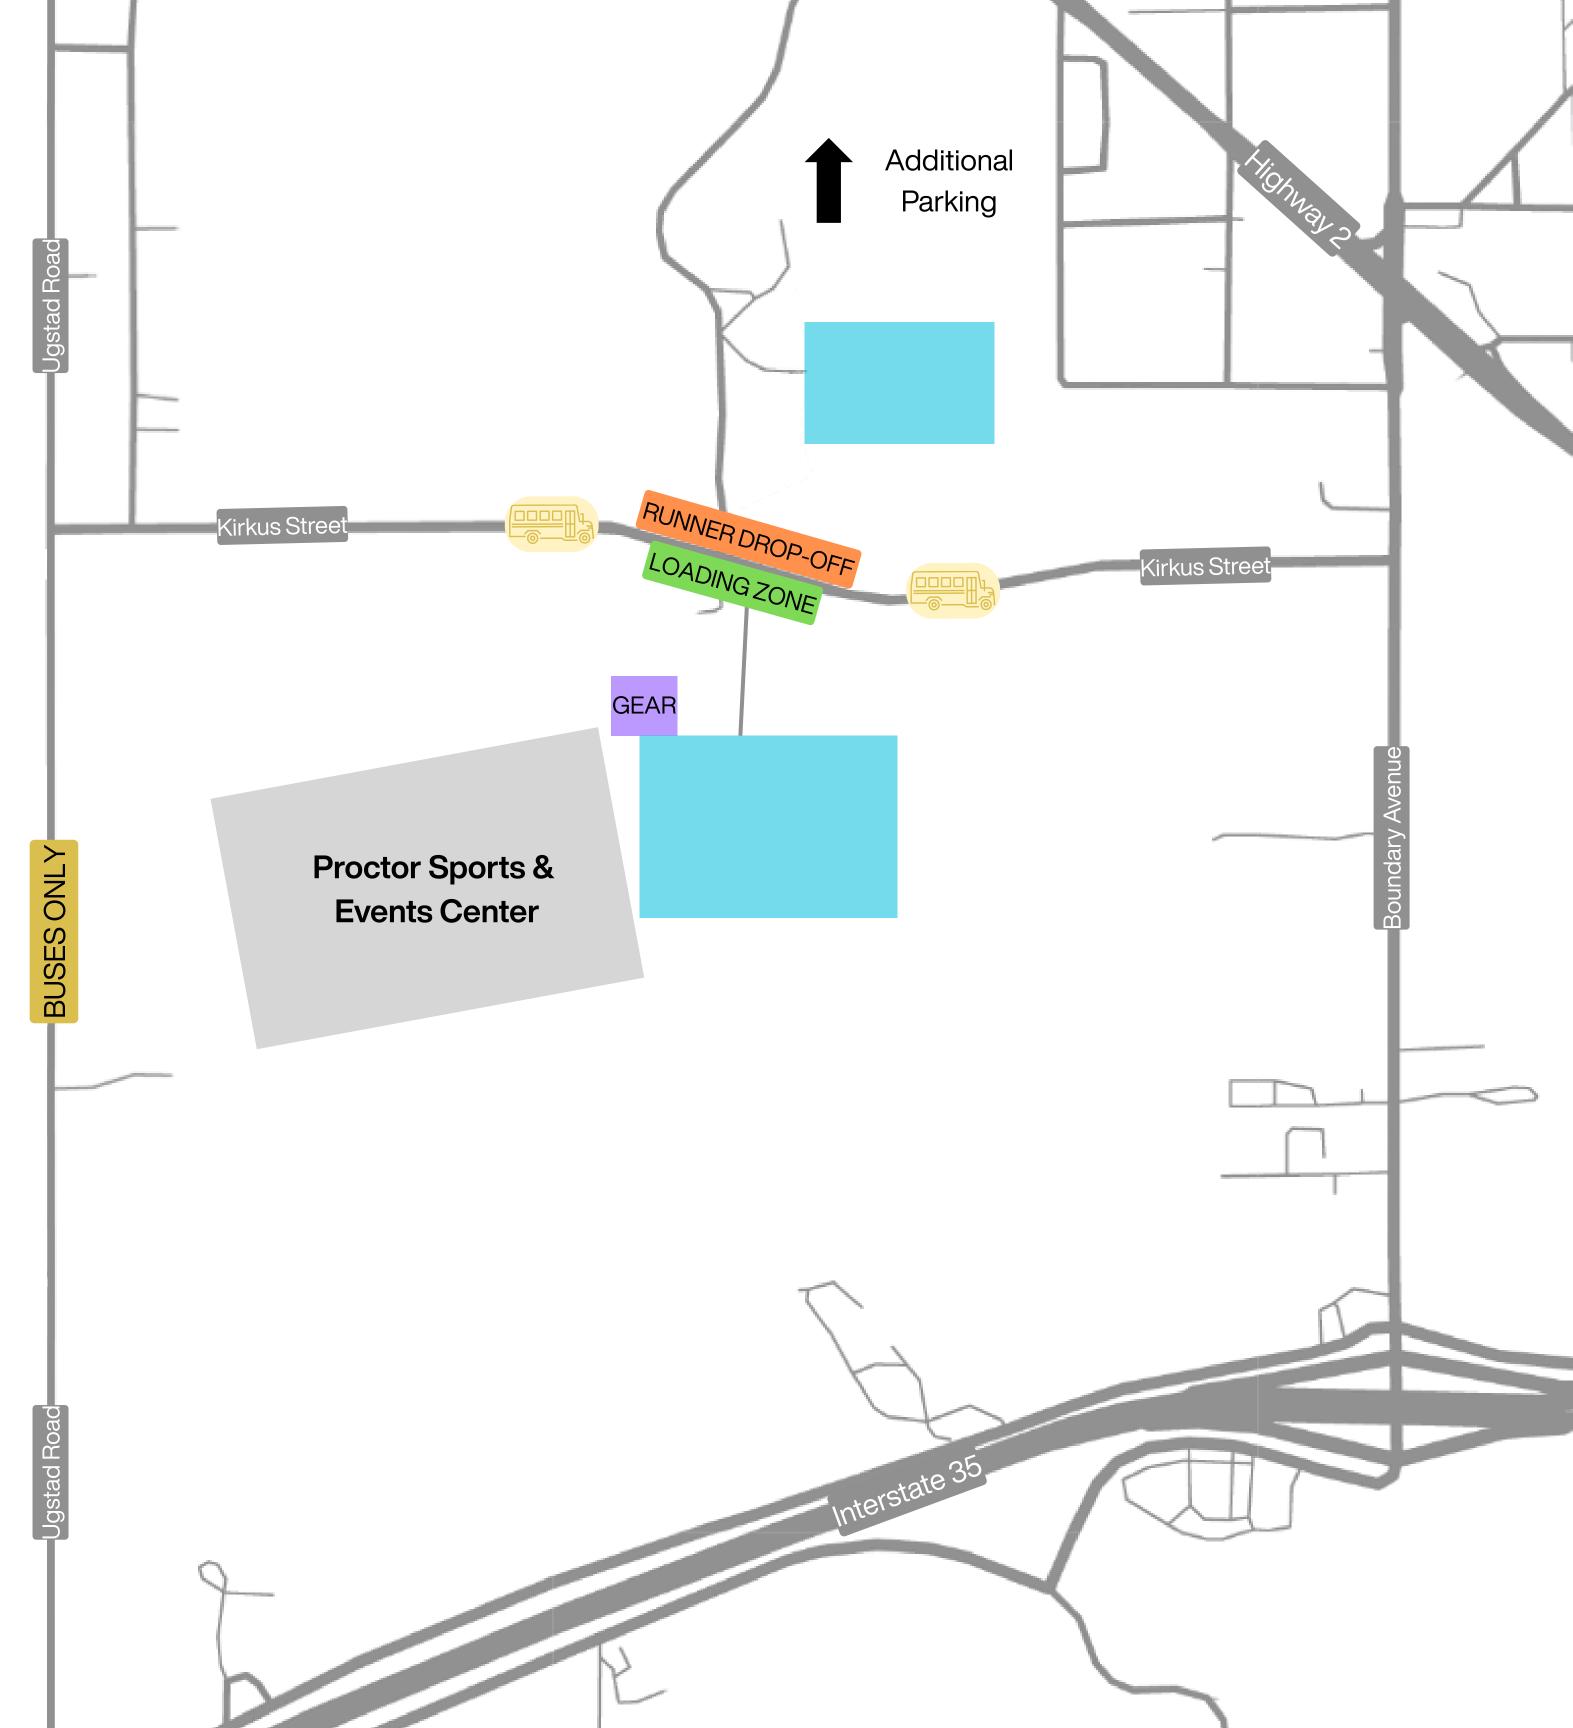

## Proctor Sports & Events Center Bus Loading Site

704 Kirkus Street

Runner drop-off is located on the North side of Kirkus Street with bus loading on the South side of Kirkus Street.

Vehicles must access parking lot and drop-off areas from Boundary Avenue only.

## Loading Times

Half Marathon – 4:15 a.m. to 4:45 a.m.

Corral 1: 4:15-4:25 a.m. Corral 2: 4:25-4:35 a.m. Corral 3: 4:35-4:45 a.m.

*Full Marathon* – 5:15 a.m. to 6:00 a.m.

Corral A: 5:15-5:30 a.m. Corral B: 5:30-5:45 a.m. Corral C: 5:45-6:00 a.m.

## Parking Areas

## Gear Bag Drop Area (half marathon ONLY)

This location is best for runners staying in Proctor, Cloquet, Carlton, and other Minnesota locations south of Duluth. It is, also, an option for runners staying in western portions of Duluth.