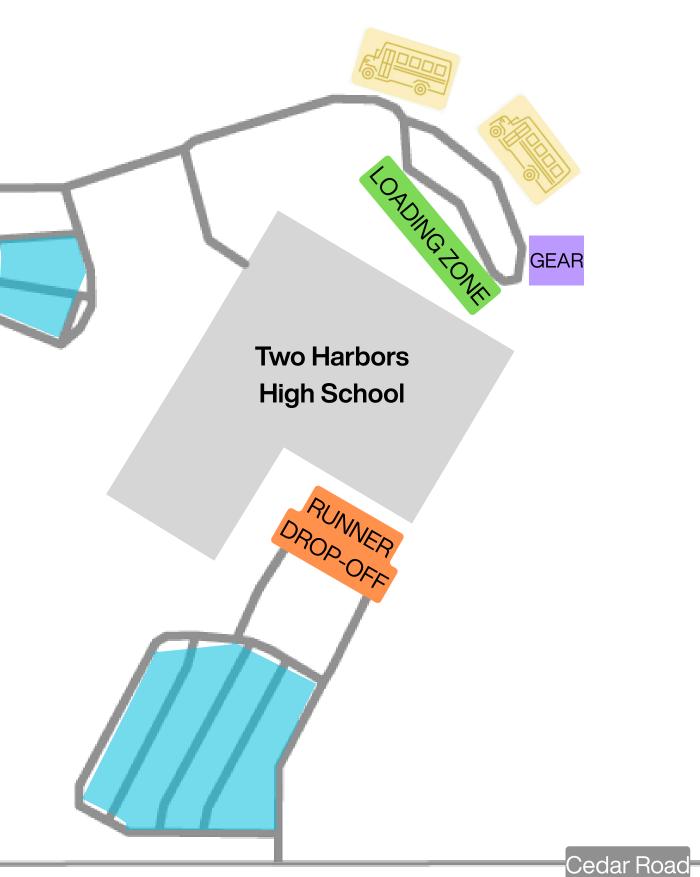

## Two Harbors High School Bus Loading Site

1640 County Highway 2

Runner drop-off and primary parking lot entrance on Cedar Road.

## **Parking Areas**

Gear Bag Drop Area (half marathon ONLY)

This location is best for runners staying near Two Harbors or along the North Shore. If you are staying between Two Harbors and Duluth, then the East High School site is also an option. 6