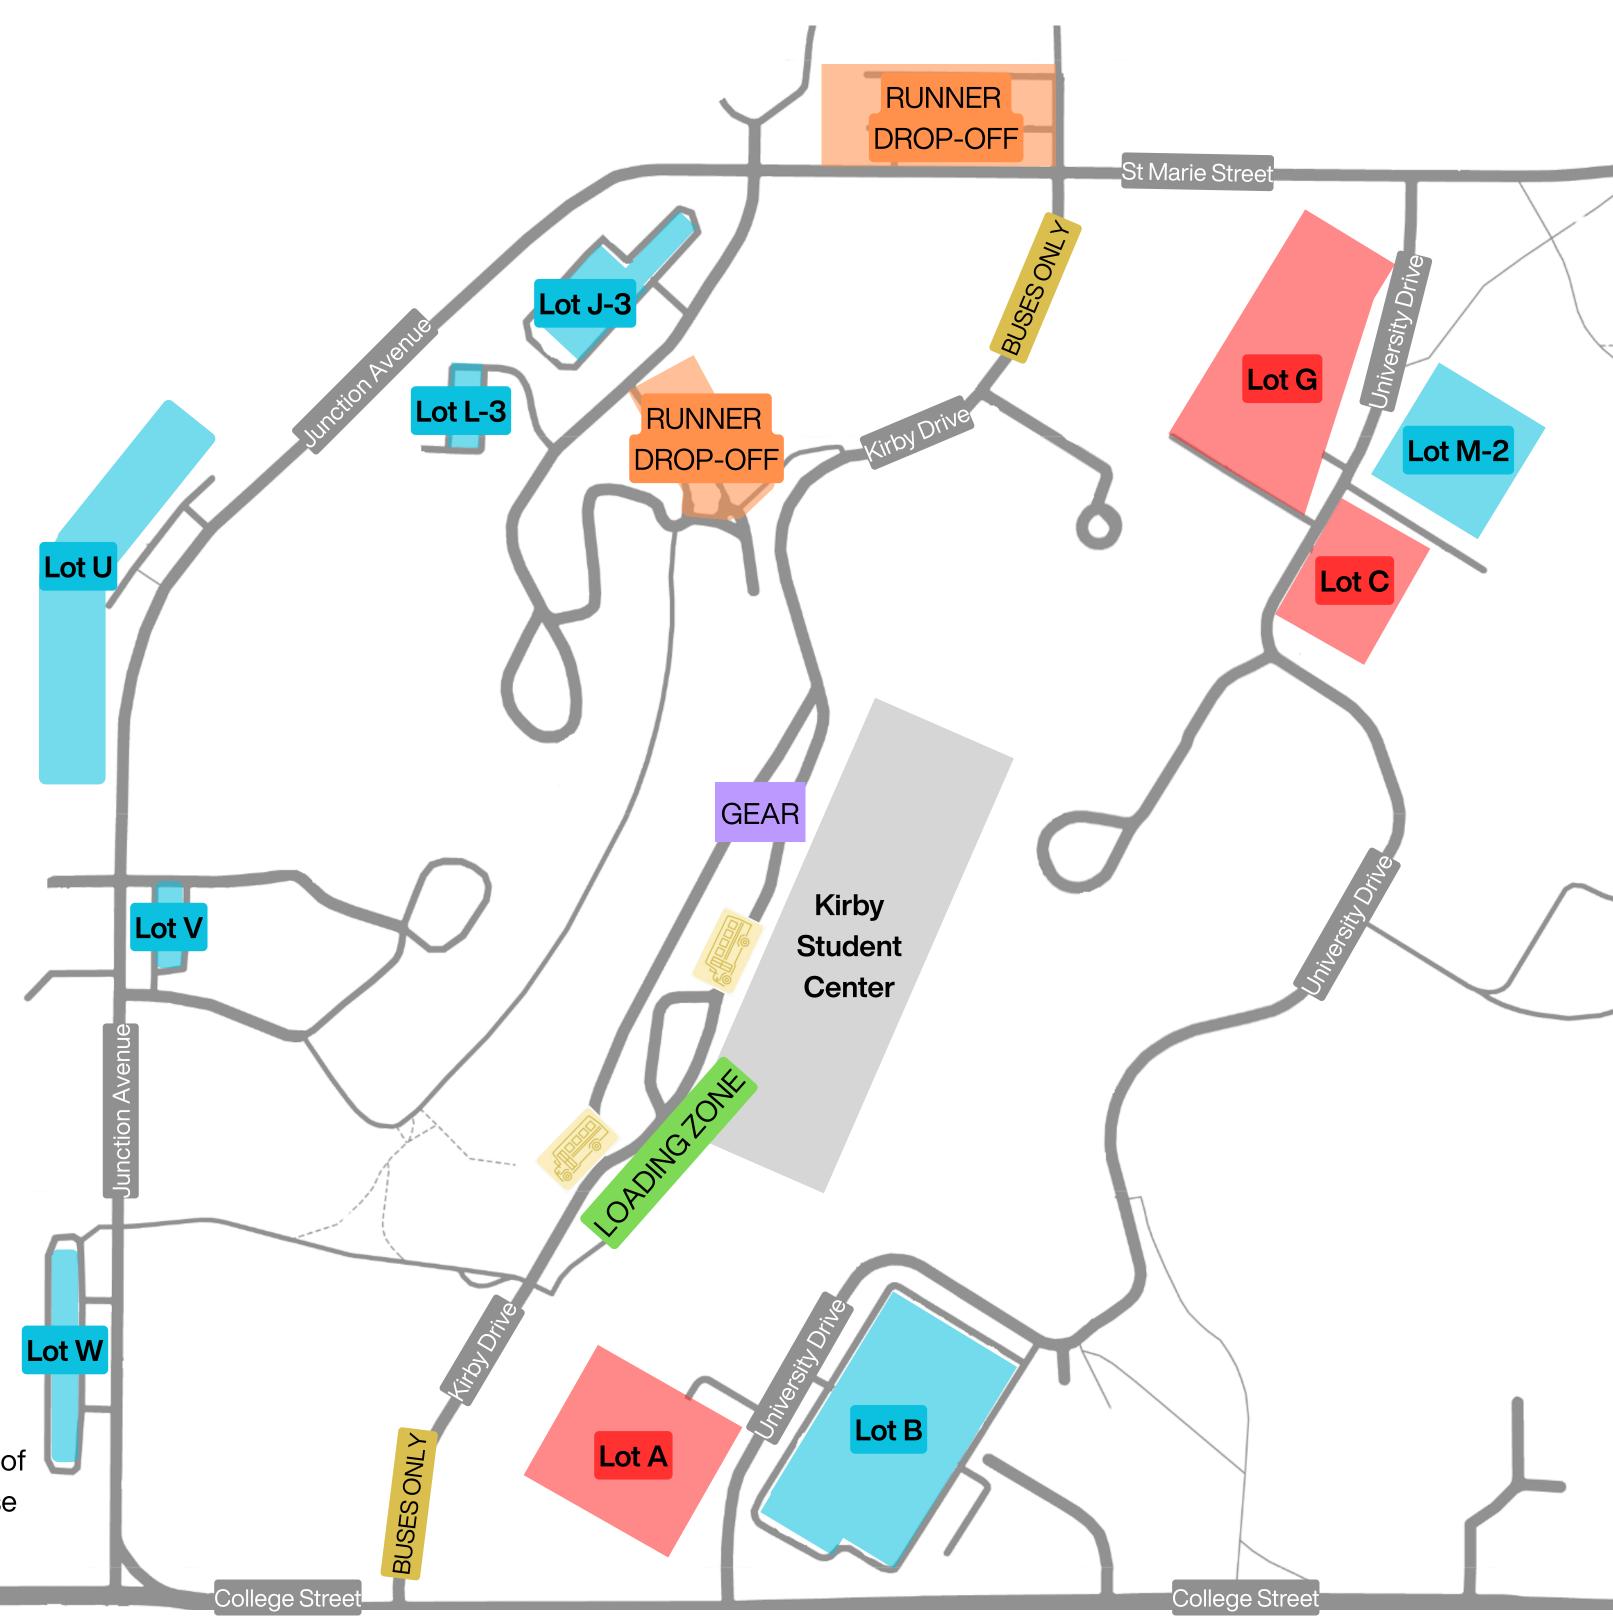

## University of Minnesota Duluth (UMD) Bus Loading Site

Kirby Student Center 1120 Kirby Drive

Only buses will be allowed on Kirby Drive. Vehicles must use University Drive or Junction Avenue/St Marie Street to access parking lots.

## **Parking Areas**

Gear Bag Drop Area (half marathon ONLY)